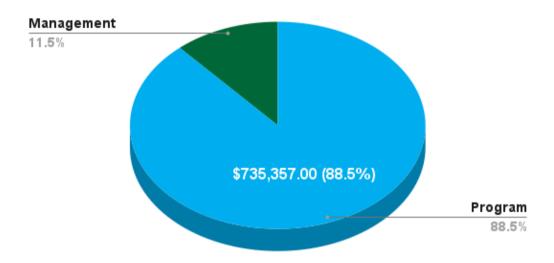

# Financial Information Support & Revenue 2 Year Comparision

June 30, 2021 Graph

June 30, 2022 Graph

Financial information was obtained from Canton Montessori School's Form 990 which is filed annually with the Internal Revenue Service.