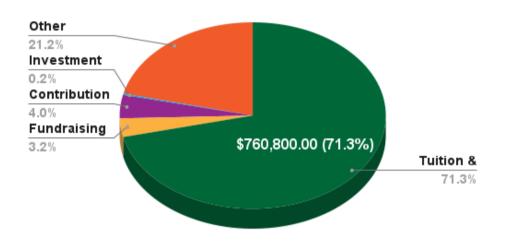

# Financial Information Support & Revenue 2 Year Comparision

June 30, 2021 Graph

June 30, 2022 Graph

Financial information was obtained from Canton Montessori School's Form 990 which is filed annually with the Internal Revenue Service.