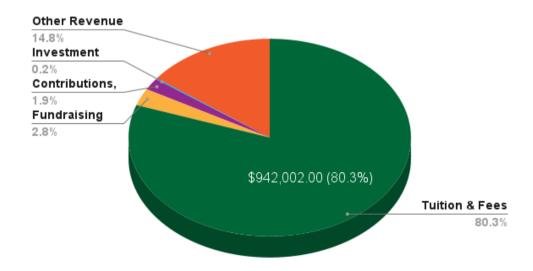

# Financial Information Support & Revenue 2 Year Comparision

June 30, 2021 Graph

June 30, 2022 Graph

Financial information was obtained from Canton Montessori School's Form 990 which is filed annually with the Internal Revenue Service.