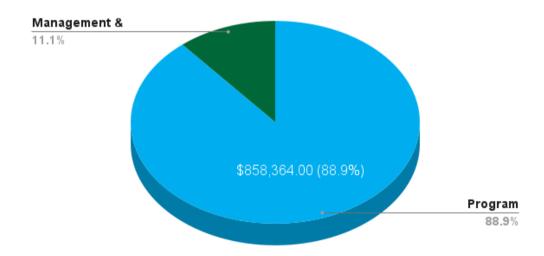

# Financial Information Expenses 2 Year Comparision

June 30, 2021 Graph

June 30, 2022 Graph

Financial information was obtained from Canton Montessori School's Form 990 which is filed annually with the Internal Revenue Service.