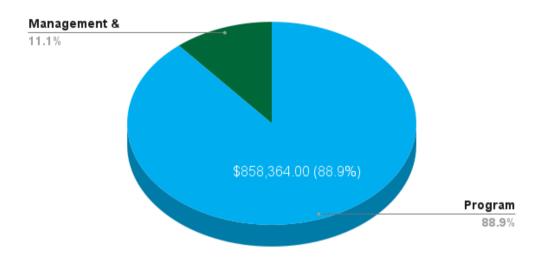

## Financial Information Support & Revenue 2 Year Comparision

June 30, 2022 Graph

June 30, 2023 Graph

Financial information was obtained from Canton Montessori School's Form 990 which is filed annually with the Internal Revenue Service.