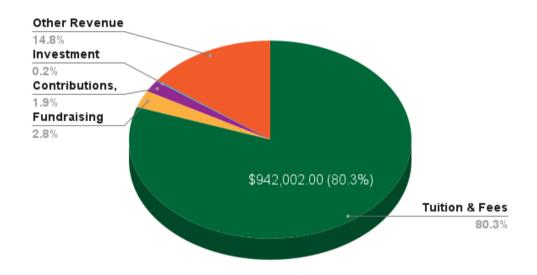

## Financial Information Support & Revenue 2 Year Comparision

June 30, 2022 Graph

June 30, 2023 Graph

Financial information was obtained from Canton Montessori School's Form 990 which is filed annually with the Internal Revenue Service.