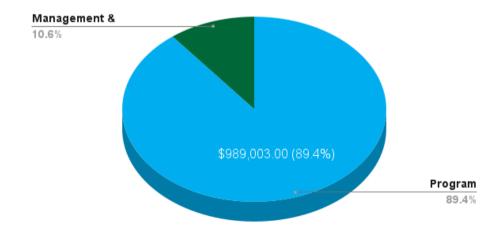

## Financial Information Expenses 2 Year Comparision

June 30, 2022 Graph

June 30, 2023 Graph

Financial information was obtained from Canton Montessori School's Form 990 which is filed annually with the Internal Revenue Service.