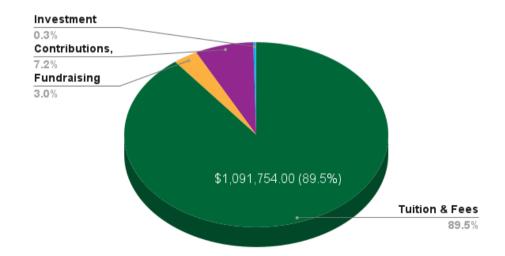

## Financial Information Support & Revenue 2 Year Comparision

June 30, 2022 Graph

June 30, 2023 Graph

Financial information was obtained from Canton Montessori School's Form 990 which is filed annually with the Internal Revenue Service.