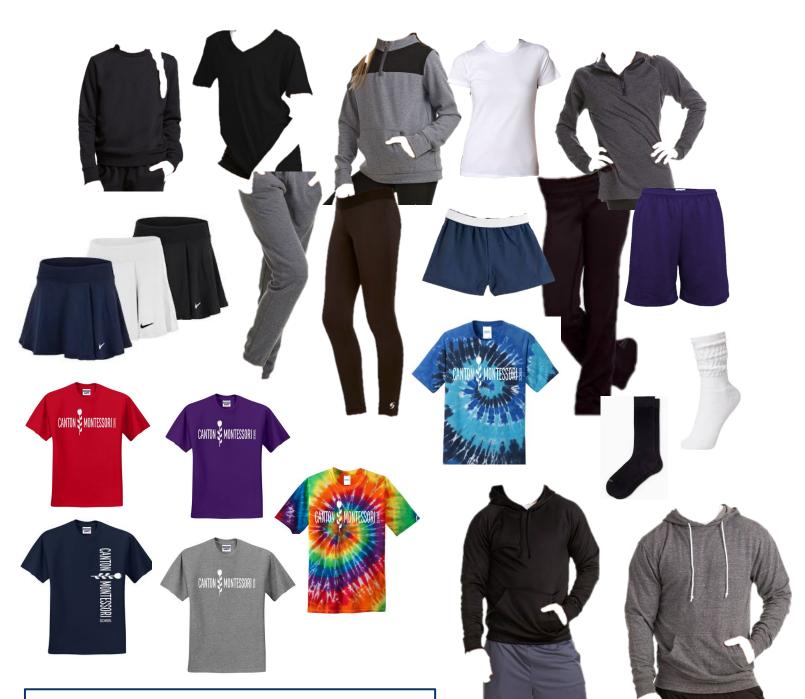

## Canton Montessori School Blackburn Uniforms

These are examples of uniform basics for this school year. Samples were taken from Old Navy, Gap, Donald's, Lands' End, Kohls and Tommy Hilfiger. These are optional vendors and clothes are NOT required to be purchased from these vendors. See school dress code policy for more details.

CANTON 🖞 MONTESSORI 🕷

This collage was created by Holy Cross Catholic School in MN.