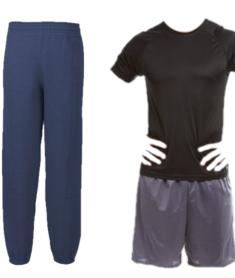

## Canton Montessori School Phys. Ed. Uniforms

These are examples of uniform basics for this school year. Samples were taken from Soffe. This is an optional vendor and clothes are NOT required to be purchased from this vendor. See school dress code policy for more details. Please be sure Phys. Ed. uniforms are made of ATHLETIC materials. They should not be thin or see through.

(Soffe brand can often be found for reasonable prices online and in stores.)